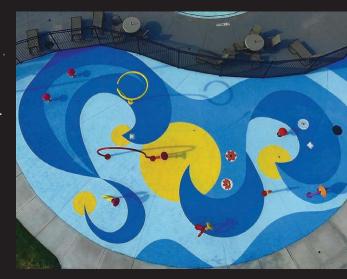

### **Custom Designs**

We are able to incorporate a custom design or logo into your SUNDEK to help elevate your style & vision.

We are your single point of contact for all your concrete resurfacing, design expertise and restoration needs.