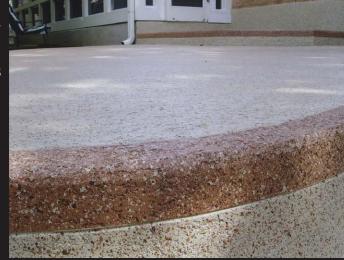

## **Aggregate Effects**

Aggregate Effects are the result of spraying multiple speckles of different colors to emulate the look of washed aggregate concrete. This effect helps camouflage the SUNDEK surface from the outdoor elements & adds character.

Aggregate Effects can be applied over our SUNDEK Classic Texture, SunSplash, SunSand, and SunColor systems.