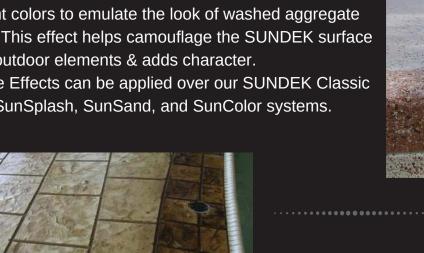

## **Aggregate Effects**

Aggregate Effects are the result of spraying multiple speckles of different colors to emulate the look of washed aggregate concrete. This effect helps camouflage the SUNDEK surface from the outdoor elements & adds character.

Aggregate Effects can be applied over our SUNDEK Classic Texture, SunSplash, SunSand, and SunColor systems.