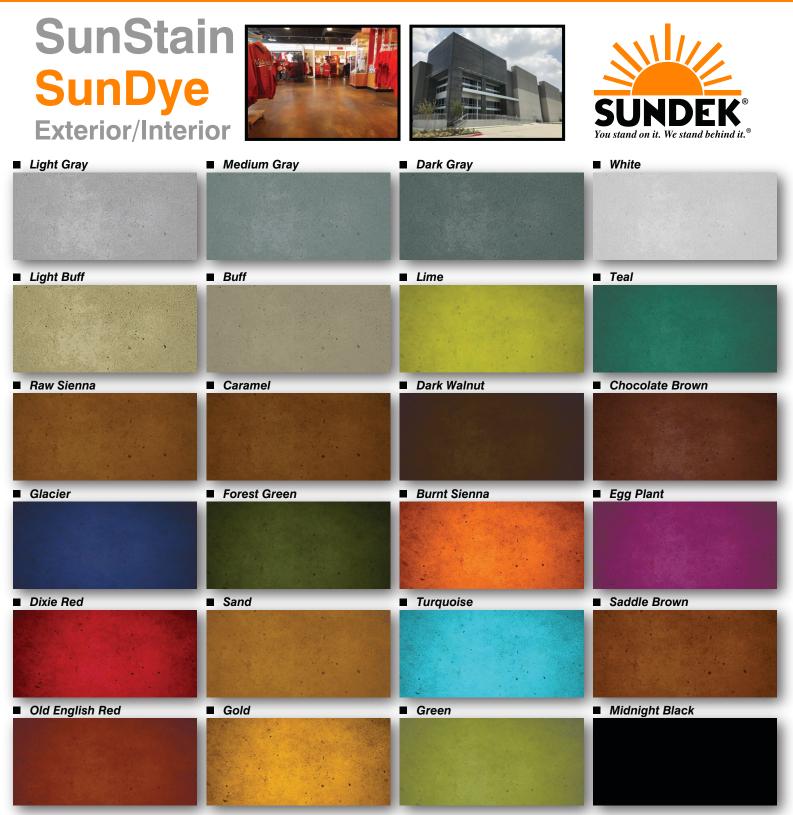

\*Colors shown are approximate. Colors will vary depending on substrate color and amount of material applied.

## **Description & Key Benefits**

**SUNDEK** offers 24 SunDye colors ranging from rich earth tones to vibrant, vivid color. SunDye is a translucent, UV stable dye, formulated using a color that is designed to penetrate interior and exterior cementitious surfaces. These fast and affordable dyes are water soluble and can be used with our SUNDEK overlay systems as well as a stand-alone coloring system on existing, plain, or stamped concrete.