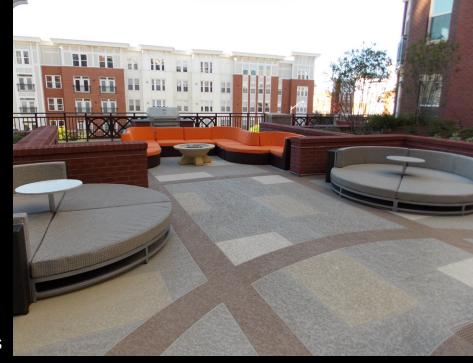

Apartment communities, condominium associations, and everywhere multiple families share amenities, **SUNDEK®** is there to make it feel like home. We have installed decorative concrete flagstone, brick, tile, slate, and custom designs to multiple areas around their facilities.