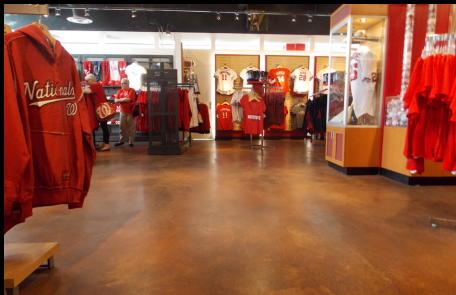

#### **Industrial Floors**

Industrial Floors take a beating from both vehicular traffic, heavy machinery, and chemicals. They are in need of **SUNDEK®** epoxy or polyaspartic resinous floor coatings that can stand up to everything from jet fuel to hot tire pick-up.