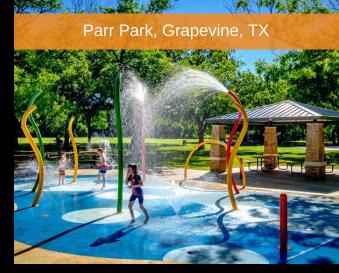

### **Splash Pad & Water Parks**

**SUNDEK®** is an originator of acrylic texture coating systems that are ideal for areas around water. That is why local municipalities and health departments have approved SUNDEK Classic Texture as well as other systems for their splash, water, playgrounds, and parks.