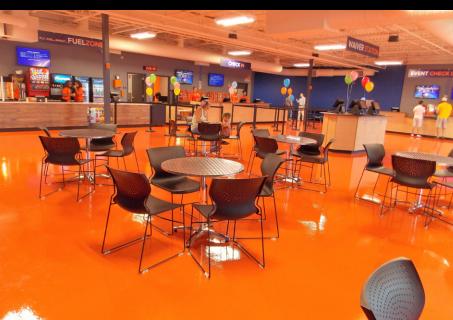

### **Splash Pad & Water Parks**

**SUNDEK®** is an originator of acrylic texture coating systems that are ideal for areas around water. That is why local municipalities and health departments have approved SUNDEK Classic Texture as well as other systems for their splash, water, playgrounds, and parks.