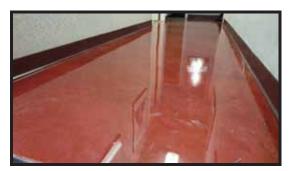

## **Description & Key Benefits:**

**SUNDEK** offers 12 SunMetal Metallic Pearl Pigments. SunMetal is used in combination with SunEpoxy 54,100 or SunOne Polyaspartic or the complete line of **SUNDEK** acrylic sealers. SunMetal provides a smooth, glass like finish that creates a one-of-a-kind look resembling that of moon craters or a lava lamp. The 3D effect caused by the metallics will provide a custom flooring solution with a real WOW factor.