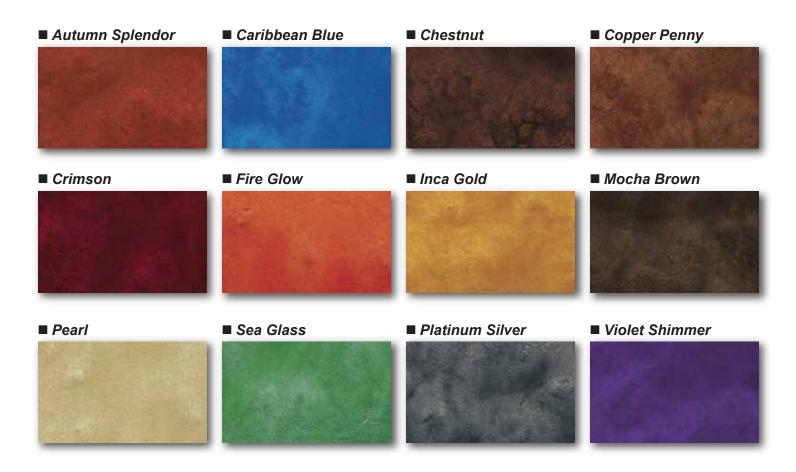

## **Metallic Pearl Pigments**

<sup>\*</sup> Colors shown are approximate. Colors represent as closely as possible the appearance of the Metallic Pearl.