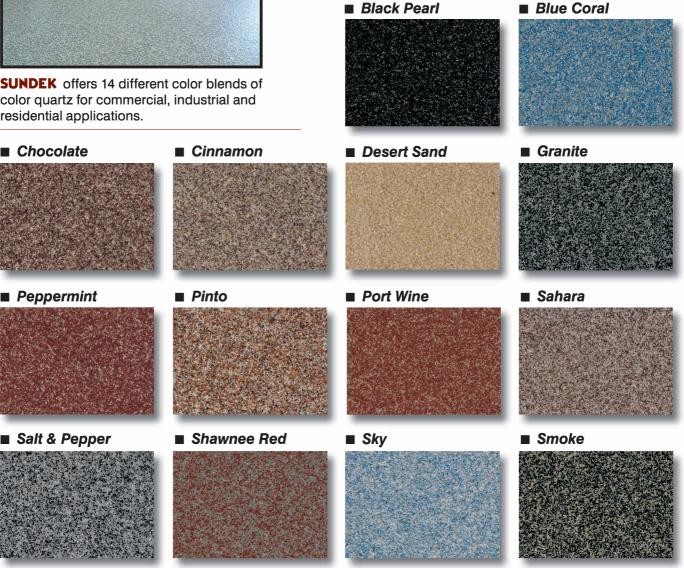

## **SunFlek**

SUNDEK offers 14 different color blends of color quartz for commercial, industrial and residential applications.

\* Colors shown are approximate. Colors will vary depending on substrate color and amount of material applied.