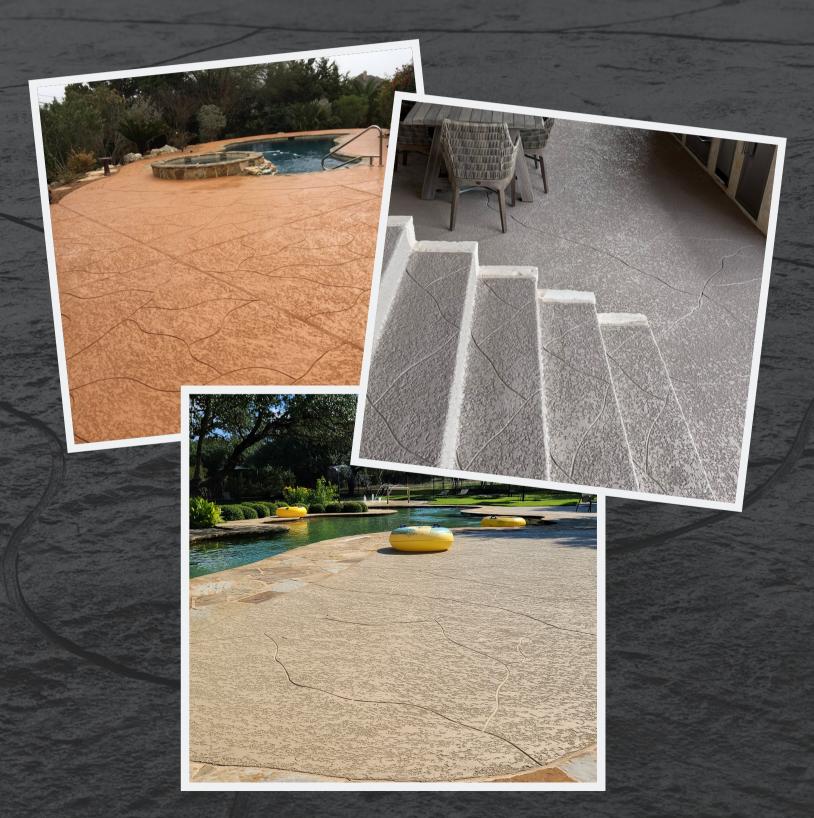

## **Custom Scoreline Effect**

When Mother Nature has it's own plans for your concrete.

**SUNDEK** will turn the cracks in your concrete into art when you choose the Custom Scoreline Effect.

Sundeck Products USA, Inc. • 616 East Avenue J, Grand Prairie, TX 75050 Toll Free (877) 478-6335 • solutions@sundek.com • www.sundek.com