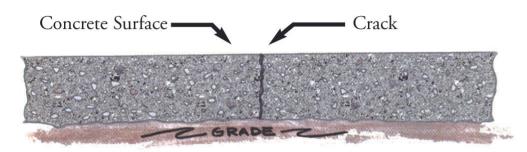

## There are three guarantees with concrete... It will turn <u>gray</u>. It will get <u>hard</u>. It will <u>crack</u>.

A structural crack occurs where stress has developed in a concrete deck. These cracks then begin to move as the concrete heats and cools (expands and contracts). Trying to end this motion is expensive and ultimately unsatisfactory.