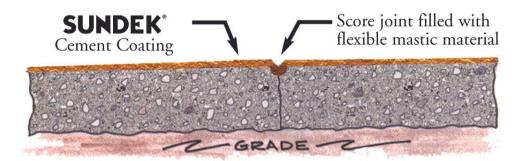

During the early 1990s, SUNDEK invented a system that takes advantage of the natural movement that occurs along these lines rather than trying to "Mess with Mother Nature." These scorelines are placed directly over the cracks in the deck allowing them to move naturally. They are sealed with a flexible material to prevent moisture from penetrating the deck. SUNDEK professionals then complete the pattern with decorative scorelines in the uncracked portion of the deck.