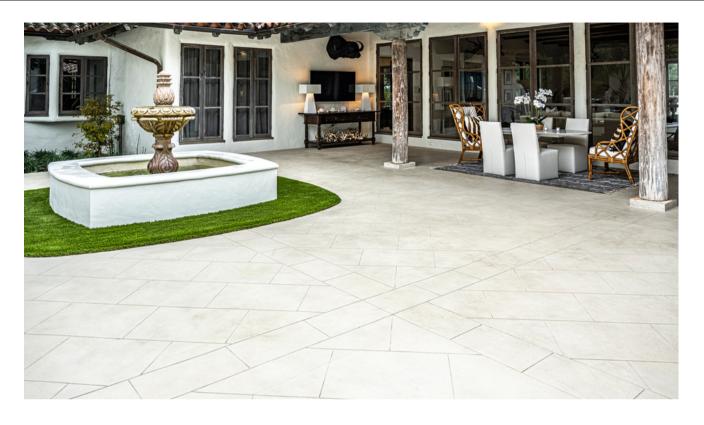

## **DESCRIPTION**

Sundek's Tuscan texture effect provides the old-world European elegance you desire with an investment you can afford. Design effects such as Custom Scoreline, Masonry Effects, flagstone, and slate can be added to further enhance a project's appeal. SunColor, SunGlaze, or SunStain are applied to bring your project to life.

Tuscan is achieved by hand-trowelling every installation into a custom texture of high and low areas.

## **FEATURES & BENEFITS**

- Custom hand-troweled texture
- Thin overlay with the look of a thick stamped overlay
- Can be applied over concrete, brick, walls, drywall, cinder block, and more
- Option to add various design elements
- Can replicate the look of wood planks, tile, or flagstone at a fraction of the cost
- Add color with stains, acrylic finishes, colored oxides, or clear finishes