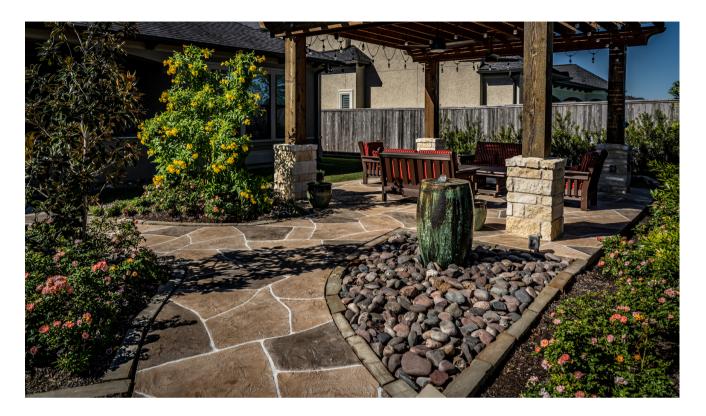

## DESCRIPTION

SunStone is the ultimate architectural limestone concrete coating. A product so unique, it can be applied over a wide array of surfaces: concrete, brick, walls, foam, sheet rock, cinder block, hardy board, stucco, pre-cast moldings, and much more... transforming ordinary surfaces into something exquisite! Optional, hand-carved designs include travertine, flagstone, slate, tile, or a custom design.

SunStone is installed by Sundek trained artisans using a trowel over the existing surface. Custom designs are hand carved by the skilled crew.

## **FEATURES & BENEFITS**

- Looks and feels like real quarried stone
- Designer finish with the durability of real stone at a fraction of the expense
- Can be applied over a variety of surfaces
- Hand carving, and advanced coloring techniques are used for an authentic and unique
- Unlimited design and color options