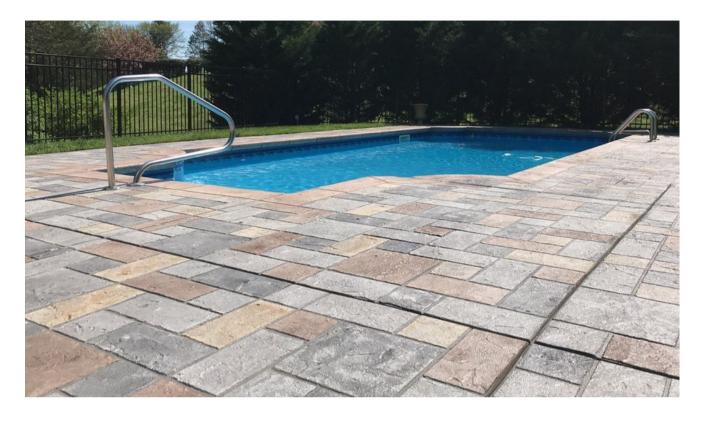

## **DESCRIPTION**

SunStamp is a versatile, custom-designed stampable cementitious overlay that combines "Old World" elegance with "New World" technology. This system allows infinite creative looks through a variety of stamps, templates, and freeform carving. SunStamp can create the look of flagstone, tile, wood, custom slate, brick, or any other design you desire.

SunStamp is installed by Sundek trained artisans, typically troweled or squeegeed over concrete then a stamp mat is used to create the texture.

## **FEATURES & BENEFITS**

- A variety of designs available with different stamp mats
- Can be applied over concrete, stucco, drywall, brick, and other surfaces
- Ability to customize the look by incorporating a design
- Coloring options include stains, acrylic finish coats, and colored oxides
- Get the look of stone, brick, or wood without tearing out existing concrete
- Infinite combination of patterns and colors