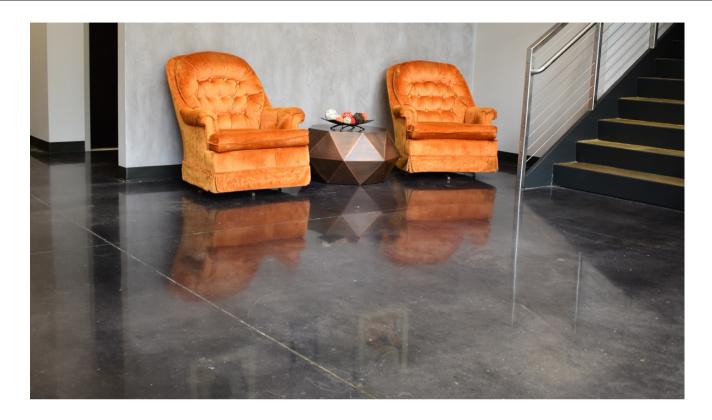

## **DESCRIPTION**

SunBurn Burnishable Stain System provides a color solution utilizing nanolithium based technology that colors and hardens the concrete. This provides durable long-lasting colors that will not flake, peel, or wash out. This is the ideal color solution for both commercial and residential projects and comes in a variety of colors.

SunBurn is applied with a pump-up sprayer to add multiple coats of stain to get the desired color. If indoors, the floor is burnished between each coat.\*

\*To avoid a slippery surface, we do not recommend you burnish exterior applications.

## **FEATURES & BENEFITS**

- Creates a durable color that is chemically bonded to the surface
- This application hardens and protects the concrete; easy to maintain
- Available in both translucent and opaque color options
- Low-VOC, environmentally friendly, and has very little odor
- Resembles the look of polished concrete floors
- Provides protection against UV radiation, water intrusion, corrosion, and chemicals