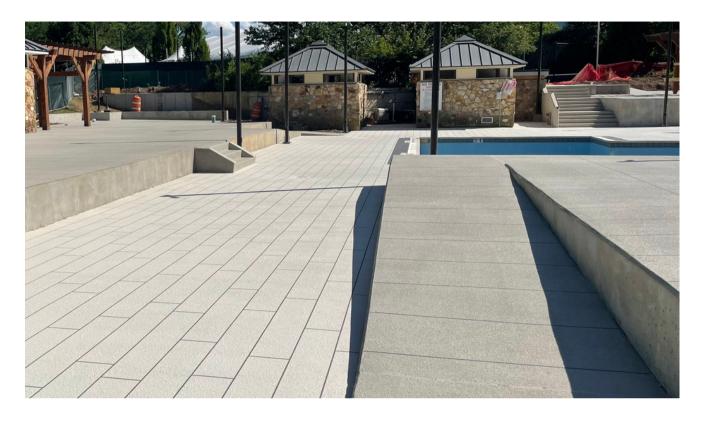

## **DESCRIPTION**

SunSplash is an economical decorative spray coating applied to existing vertical or horizontal surfaces. SunSplash provides protection against weather with a maintenance-friendly coating. Effects such as Custom Scoreline, Aggregate Effects, and Masonry Effects can be added. It's texture and acrylic properties provide a skid resistant surface ideal for high-traffic areas.

SunSplash is a spray-textured acrylic coating that is sprayed and not trowelled, thus leaving an "orange peel" effect.

## **FEATURES & BENEFITS**

- Texture is safe, durable, and attractive
- Provides protection against weather, salts, and environmental pollutants
- Maintenance-friendly coating
- Add design effects such as Aggregate Effects, Custom Scoreline, and Masonry Effects
- Acrylic finish coat offers a wide choice of colors