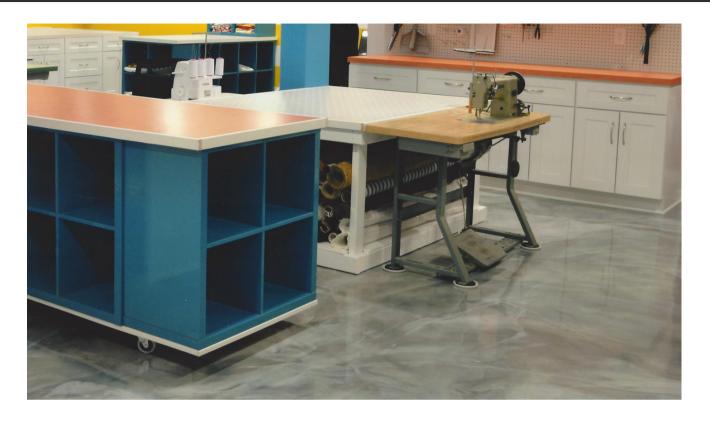

## **DESCRIPTION**

SunMetal is used in combination with SunEpoxy 100, SunOne Polyaspartic or the complete line of Sundek acrylic sealers. SunMetal provides a smooth, one-of-a-kind look resembling that of moon craters or a lava lamp. The 3D effect caused by the metallics will provide the custom flooring solution with a real WOW factor.

SunMetal Metallic Pearl Pigments are used with SunEpoxy 100, SunOne, or the complete line of Sundek acrylic sealers.

## **FEATURES & BENEFITS**

- Unique flooring solution for interior commercial or residential projects
- Seamless, monolithic floor with a smooth, glass-like finish
- Withstands a wide range of elements including oils, fats, and chemicals
- Wide array of economical resinous flooring options
- SunMetal is offered in 12 metallic pearl pigments
- Low odor and low volatile organics (VOC)