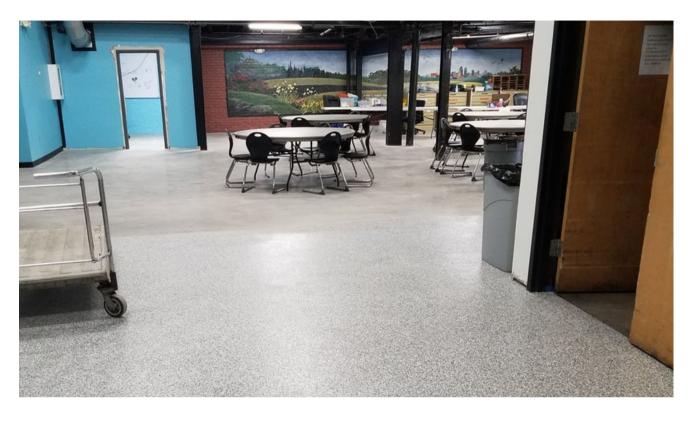

## DESCRIPTION

SunEpoxy 100 is a high performing, low viscosity, 100% solids resin system used in a variety of flooring applications. SunEpoxy 100 is a high traffic, heavy duty epoxy floor coating. The versatility of SunEpoxy 100 makes it ideal as a primer, finish coat, or aggregate binder in a wide variety of flooring applications including manufacturing facilities, warehouses, showers and food preparation.

All coats of SunEpoxy can be applied by brush or roller. An optional seeding of chips or quartz beads can be added. A second top-coat is then applied.

## **FEATURES & BENEFITS**

- Great for areas requiring high performance and vehicular traffic
- Provides a balance of physical strength, abrasion, and chemical resistance
- Texture can be varied from aggressively slip-resistant to an "orange peel" texture
- Seamless, monolithic flooring system suitable for heavy use areas
- Withstands a wide range of elements including oils, fats, and chemicals
- Can be field or factory tinted in an array of color choices