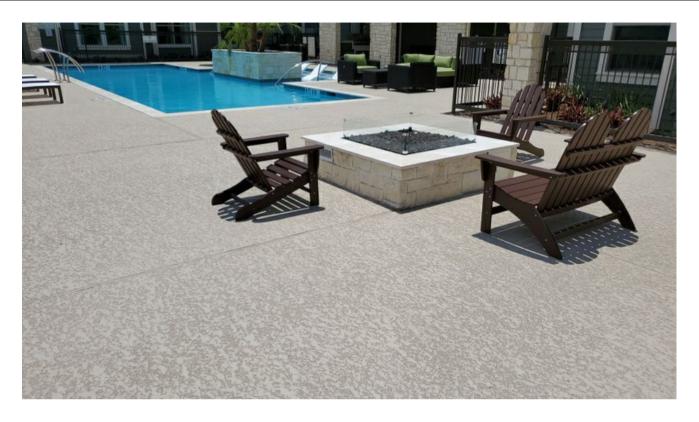

## DESCRIPTION

The Sundek Classic Texture is the decorative concrete application that helped launch an industry. If you've ever walked across a textured pool deck in your lifetime and it was comfortable and safe, the chances are great that it was Sundek. Our Classic Texture can be combined with Custom Scoreline, Masonry Effects, Aggregate Effects, and other systems to enhance your project.

Classic Texture is an acrylic-based spray texture system that is sprayed onto the surface then "knocked" down with a trowel's edge.