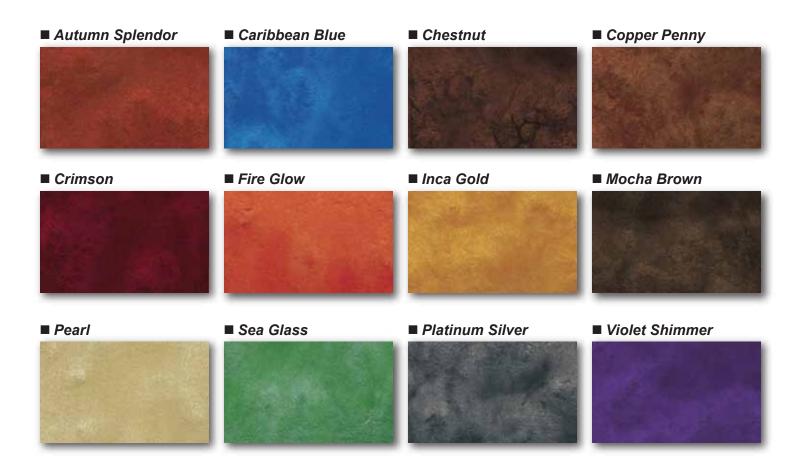

## **Metallic Pearl Pigments**

<sup>\*</sup> Colors shown are approximate. Colors represent as closely as possible the appearance of the Metallic Pearl.