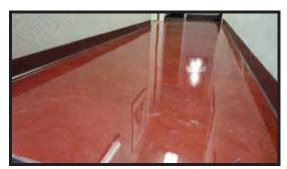

## **Description & Key Benefits:**

**SUNDEK** offers 12 SunMetal Metallic Pearl Pigments. SunMetal is used in combination with SunEpoxy 54,100 or SunOne Polyaspartic or the complete line of **SUNDEK** acrylic sealers. SunMetal provides a smooth, glass like finish that creates a one-of-a-kind look resembling that of moon craters or a lava lamp. The 3D effect caused by the metallics will provide a custom flooring solution with a real WOW factor.