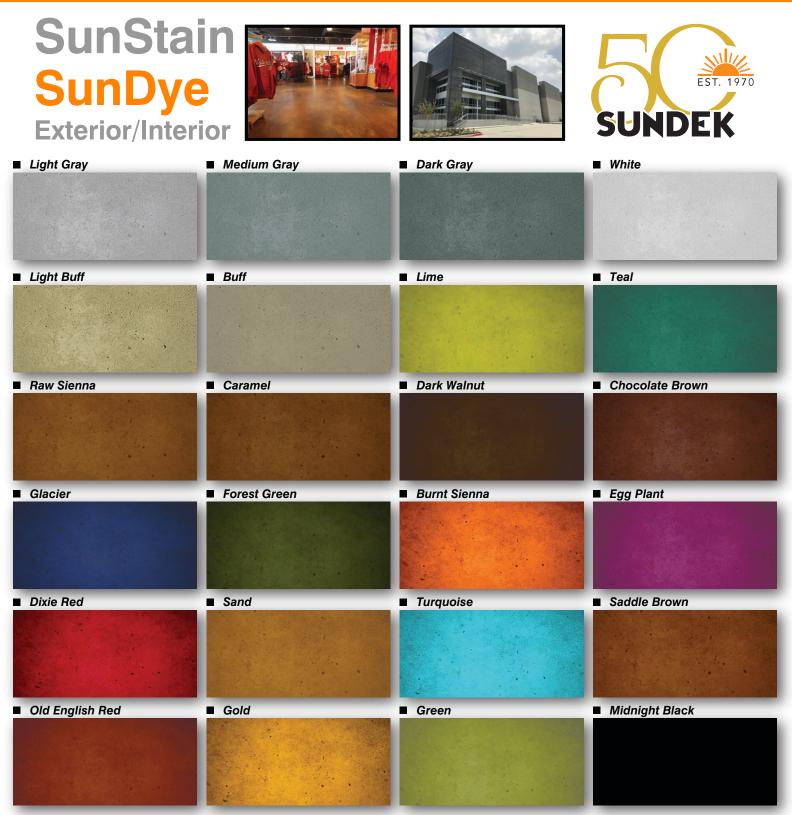

\*Colors shown are approximate. Colors will vary depending on substrate color and amount of material applied.

## **Description & Key Benefits**

**SUNDEK** offers 24 SunDye colors ranging from rich earth tones to vibrant, vivid color. SunDye is a translucent, UV stable dye, formulated using a color that is designed to penetrate interior and exterior cementitious surfaces. These fast and affordable dyes are water soluble and can be used with our SUNDEK overlay systems as well as a stand-alone coloring system on existing, plain, or stamped concrete.