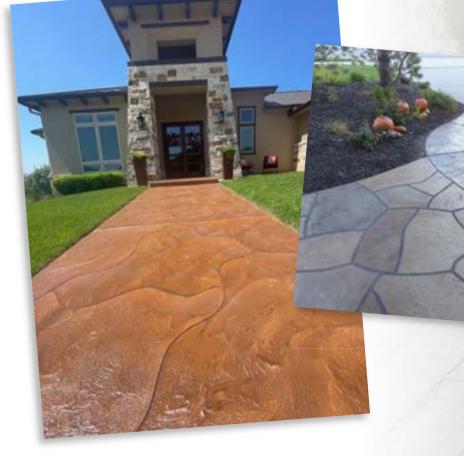

## **SUNDEK's Tuscan**

is a custom hand-troweled texture that provides the look of a thicker stamped overlay with a thin coating.

The SUNDEK artisans create the texture, patterns, and finishing touches all by hand. Then using a variety of stains, acrylic finishes, colored oxides, and clear finishes, each Tuscan coating has a unique look.

#### Wood Plank

Flagstone & Slate

Custom Scoreline