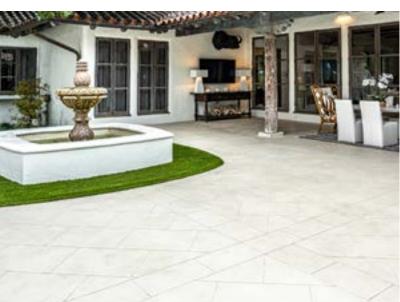

## **SUNDEK's Tuscan**

is a custom hand-troweled texture that provides the look of a thicker stamped overlay with a thin coating.

The SUNDEK artisans create the texture, patterns, and finishing touches all by hand. Then using a variety of stains, acrylic finishes, colored oxides, and clear finishes, each Tuscan coating has a unique look.

#### Wood Plank

Flagstone & Slate

Custom Scoreline