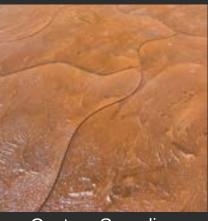

5050 Toll Free (877) 478-6335 • solutions@sundek.com • www.sundek.com



Form 641 4/25 © 2025 **SUNDEK** 









## **SUNDEK's Tuscan**

is a custom hand-troweled texture that provides the look of a thicker stamped overlay with a thin coating.

The SUNDEK artisans create the texture, patterns, and finishing touches all by hand. Then using a variety of stains, acrylic finishes, colored oxides, and clear finishes, each Tuscan coating has a unique look.









# BENEFITS

- Every installation is a custom masterpiece
- Provides elegance with an affordable investment
- Infinite design and color combinations
- Replicate the look of wood or stone
- Custom coloring can compliment surroundings







terpiece ble investment tions e surroundings

# DESIGNS

#### Wood Plank



Flagstone & Slate



Custom Scoreline