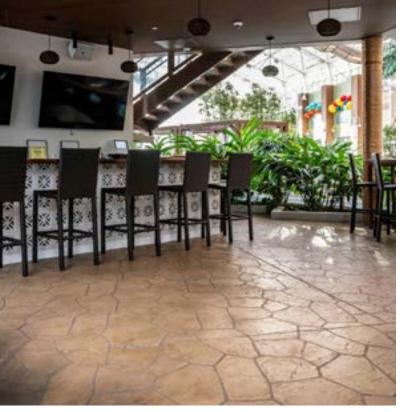

## **SUNDEK's Tuscan**

is a custom hand-troweled texture that provides the look of a thicker stamped overlay with a thin coating.

The SUNDEK artisans create the texture, patterns, and finishing touches all by hand. Then using a variety of stains, acrylic finishes, colored oxides, and clear finishes, each Tuscan coating has a unique look.

#### Wood Plank

Flagstone & Slate

Custom Scoreline