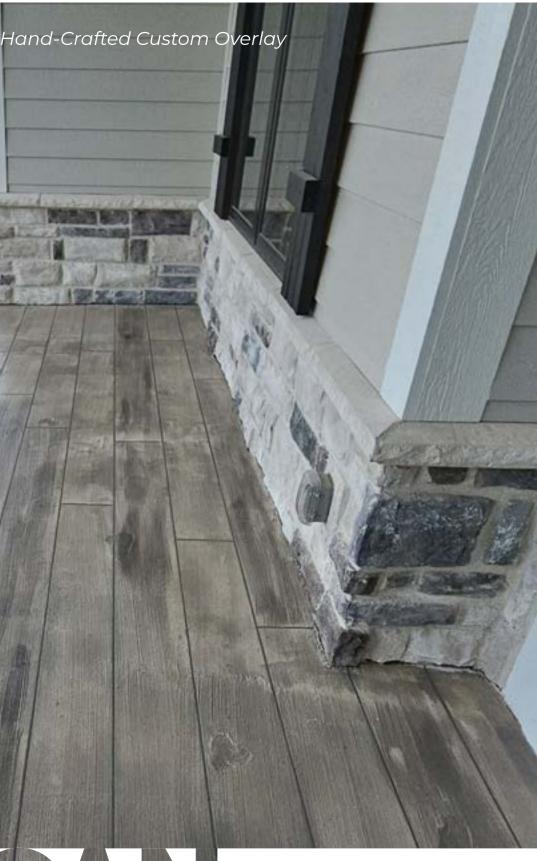

## **SUNDEK's Tuscan**

is a custom hand-troweled texture that provides the look of a thicker stamped overlay with a thin coating.

The SUNDEK artisans create the texture, patterns, and finishing touches all by hand. Then using a variety of stains, acrylic finishes, colored oxides, and clear finishes, each Tuscan coating has a unique look.

#### Wood Plank

Flagstone & Slate

Custom Scoreline