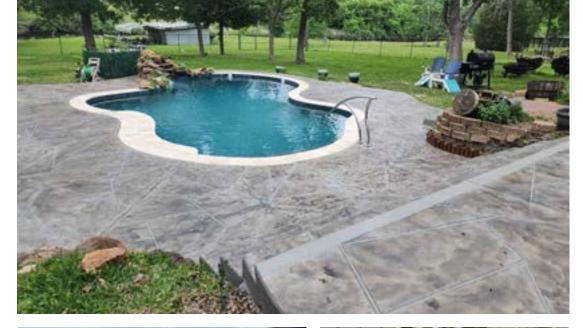

## **SUNDEK's Tuscan**

is a custom hand-troweled texture that provides the look of a thicker stamped overlay with a thin coating.

The SUNDEK artisans create the texture, patterns, and finishing touches all by hand. Then using a variety of stains, acrylic finishes, colored oxides, and clear finishes, each Tuscan coating has a unique look.

#### Wood Plank

Flagstone & Slate

Custom Scoreline