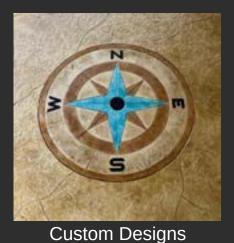

## **BENEFITS**

- · Get the look of stone, wood, brick, and more
- Infinite combination of patterns and colors available
- Stamped pattern without needing to tear out existing concrete
- Coloring options to compliment surroundings
- Durable, maintenance friendly, and comfortable textured coating