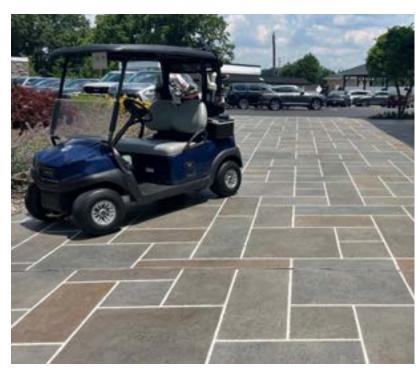

## **SUNDEK's SunStamp**

is a versatile overlay that creates a work of art over your plain concrete.

Your surface will be a one-of-a-kind design that shows off your personal style. Replicate or compliment other materials but keep the durability of concrete. It is not only gorgeous to look at, but is a comfortable, safe surface to walk on.

## **BENEFITS**

- · Get the look of stone, wood, brick, and more
- Infinite combination of patterns and colors available
- Stamped pattern without needing to tear out existing concrete
- Coloring options to compliment surroundings
- Durable, maintenance friendly, and comfortable textured coating