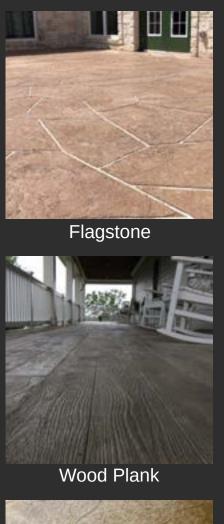

Plain, gray concrete doesn't have to stay that way. With a thin decorative coating, SunStamp creates the look of stamped concrete without needing to tear out and repour the concrete.

Stamp mats with a variety of textures are used to craft your desired design. From stone to wood plank, the coating can replicate other materials while remaining as durable as concrete.

## **BENEFITS**

- · Get the look of stone, wood, brick, and more
- Infinite combination of patterns and colors available
- Stamped pattern without needing to tear out existing concrete
- Coloring options to compliment surroundings
- Durable, maintenance friendly, and comfortable textured coating