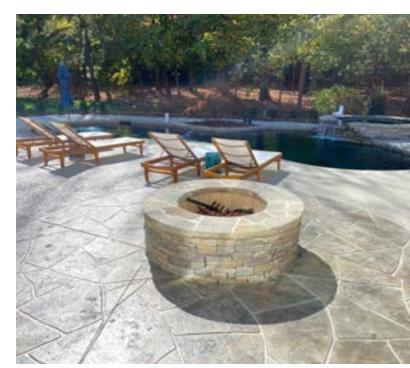

From inviting front entrances, to resort-like pool decks, this overlay system is extremely versatile.

We stand behind it.

Sundeck Products USA, Inc. • 616 East Avenue J, Grand Prairie, TX 75050 Toll Free (877) 478-6335 • solutions@sundek.com • www.sundek.com

## **SUNDEK's SunStamp**

is a versatile overlay that creates a work of art over your plain concrete.

Your surface will be a one-of-a-kind design that shows off your personal style. Replicate or compliment other materials but keep the durability of concrete. It is not only gorgeous to look at, but is a comfortable, safe surface to walk on.