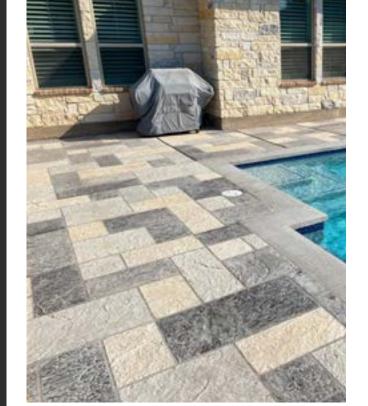

## **SUNDEK's SunStamp**

is a versatile overlay that creates a work of art over your plain concrete.

Your surface will be a one-of-a-kind design that shows off your personal style. Replicate or compliment other materials but keep the durability of concrete. It is not only gorgeous to look at, but is a comfortable, safe surface to walk on.

## **BENEFITS**

- · Get the look of stone, wood, brick, and more
- Infinite combination of patterns and colors available
- Stamped pattern without needing to tear out existing concrete
- Coloring options to compliment surroundings
- Durable, maintenance friendly, and comfortable textured coating