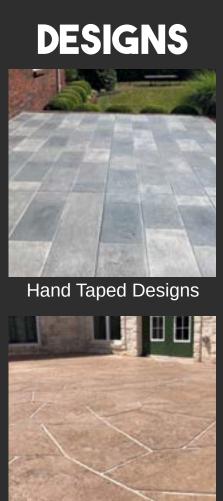

Plain, gray concrete doesn't have to stay that way. With a thin decorative coating, SunStamp creates the look of stamped concrete without needing to tear out and repour the concrete.

Stamp mats with a variety of textures are used to craft your desired design. From stone to wood plank, the coating can replicate other materials while remaining as durable as concrete.

## **BENEFITS**

- · Get the look of stone, wood, brick, and more
- Infinite combination of patterns and colors available
- Stamped pattern without needing to tear out existing concrete
- Coloring options to compliment surroundings
- Durable, maintenance friendly, and comfortable textured coating