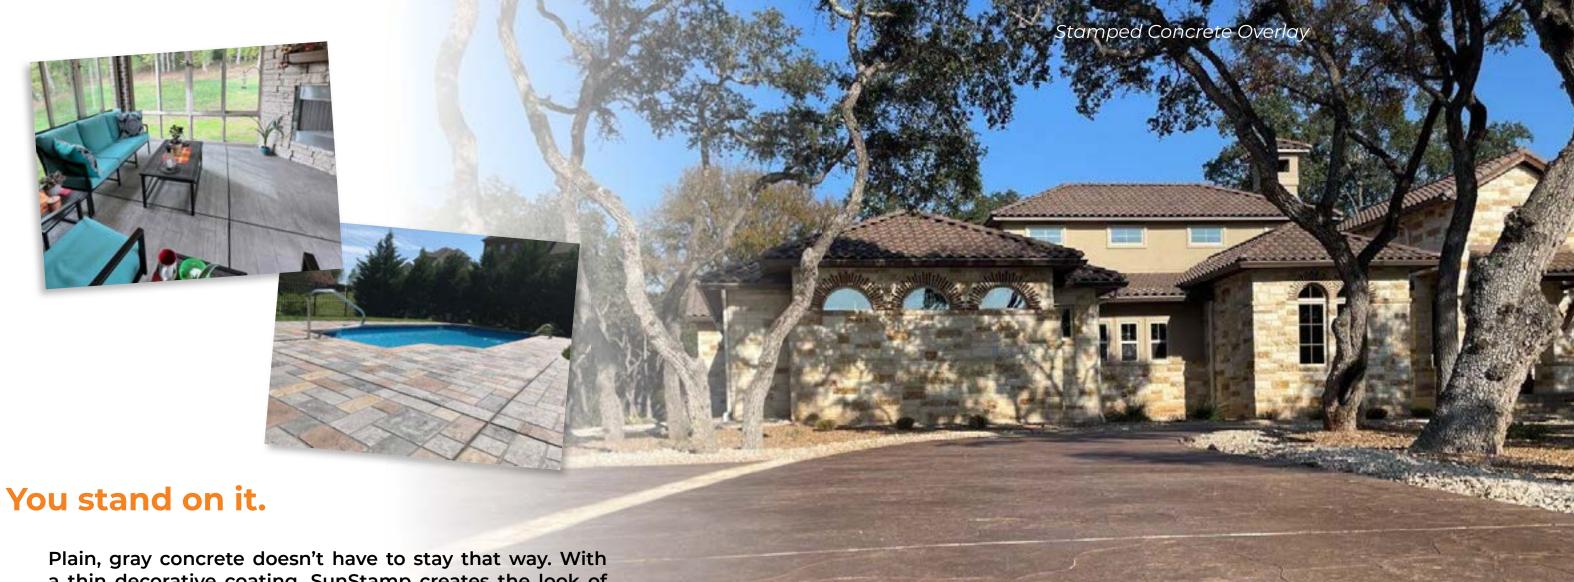

Plain, gray concrete doesn't have to stay that way. With a thin decorative coating, SunStamp creates the look of stamped concrete without needing to tear out and repour the concrete.

Stamp mats with a variety of textures are used to craft your desired design. From stone to wood plank, the coating can replicate other materials while remaining as durable as concrete.

From inviting front entrances, to resort-like pool decks, this overlay system is extremely versatile.

We stand behind it.

Sundeck Products USA, Inc. • 616 East Avenue J, Grand Prairie, TX 75050 Toll Free (877) 478-6335 • solutions@sundek.com • www.sundek.com

## **SUNDEK's SunStamp**

is a versatile overlay that creates a work of art over your plain concrete.

Your surface will be a one-of-a-kind design that shows off your personal style. Replicate or compliment other materials but keep the durability of concrete. It is not only gorgeous to look at, but is a comfortable, safe surface to walk on.