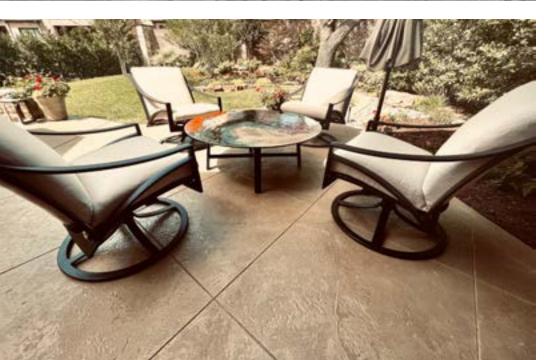

## **SUNDEK's SunStamp**

is a versatile overlay that creates a work of art over your plain concrete.

Your surface will be a one-of-a-kind design that shows off your personal style. Replicate or compliment other materials but keep the durability of concrete. It is not only gorgeous to look at, but is a comfortable, safe surface to walk on.

## **BENEFITS**

- · Get the look of stone, wood, brick, and more
- Infinite combination of patterns and colors available
- Stamped pattern without needing to tear out existing concrete
- Coloring options to compliment surroundings
- Durable, maintenance friendly, and comfortable textured coating