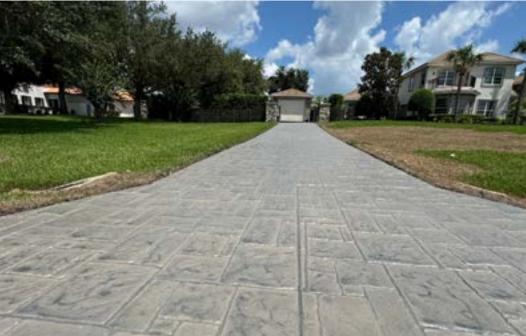

Plain, gray concrete doesn't have to stay that way. With a thin decorative coating, SunStamp creates the look of stamped concrete without needing to tear out and repour the concrete.

Stamp mats with a variety of textures are used to craft your desired design. From stone to wood plank, the coating can replicate other materials while remaining as durable as concrete.

## **SUNDEK's SunStamp**

is a versatile overlay that creates a work of art over your plain concrete.

Your surface will be a one-of-a-kind design that shows off your personal style. Replicate or compliment other materials but keep the durability of concrete. It is not only gorgeous to look at, but is a comfortable, safe surface to walk on.

## **BENEFITS**

- · Get the look of stone, wood, brick, and more
- Infinite combination of patterns and colors available
- Stamped pattern without needing to tear out existing concrete
- Coloring options to compliment surroundings
- Durable, maintenance friendly, and comfortable textured coating