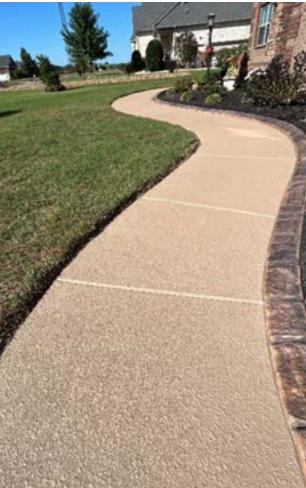

## You stand on it.

SunSplash is similar to SUNDEK's Classic Texture system, except this spray coating is not "knocked down," creating an orange peel-like texture. It is an affordable solution to transform plain, damaged, or worn out concrete without tearing it out.

SunSplash provides a safe, functional, durable, and attractive coating. With a wide range of colors and design effects, you can get a custom coating that compliments and enhances the surroundings.

## SUNDEK's SunSplash

is an economical decorative coating that covers plain concrete and compliments the surroundings. From a simple, solid texture to a custom design that stands out, you'll get a surface that is safe to walk on without needing to replace any concrete.