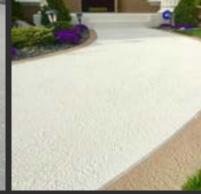

## You stand on it.

SunSplash is similar to SUNDEK's Classic Texture system, except this spray coating is not "knocked down," creating an orange peel-like texture. It is an affordable solution to transform plain, damaged, or worn out concrete without tearing it out.

SunSplash provides a safe, functional, durable, and attractive coating. With a wide range of colors and design effects, you can get a custom coating that compliments and enhances the surroundings.

## SUNDEK's SunSplash

is an economical decorative coating that covers plain concrete and compliments the surroundings. From a simple, solid texture to a custom design that stands out, you'll get a surface that is safe to walk on without needing to replace any concrete.