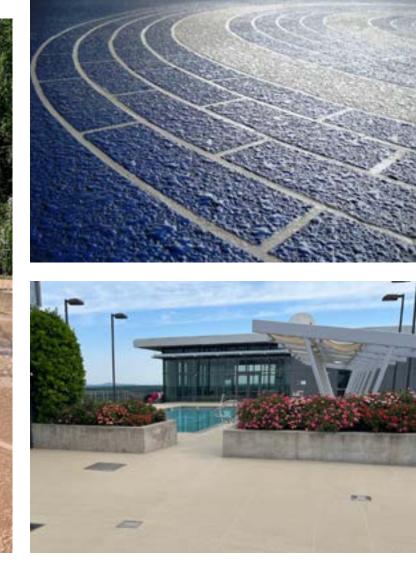

## You stand on it.

SunSplash is similar to SUNDEK's Classic Texture system, except this spray coating is not "knocked down," creating an orange peel-like texture. It is an affordable solution to transform plain, damaged, or worn out concrete without tearing it out.

## SUNDEK's SunSplash

is an economical decorative coating that covers plain concrete and compliments the surroundings. From a simple, solid texture to a custom design that stands out, you'll get a surface that is safe to walk on without needing to replace any concrete.

Aggregate Effects

Custom Scoreline

Color Bands

Sport Courts

**Tile Patterns** 

, and environmental pollutants gh-traffic areas ors available

Masonry Effects

**Custom Designs**