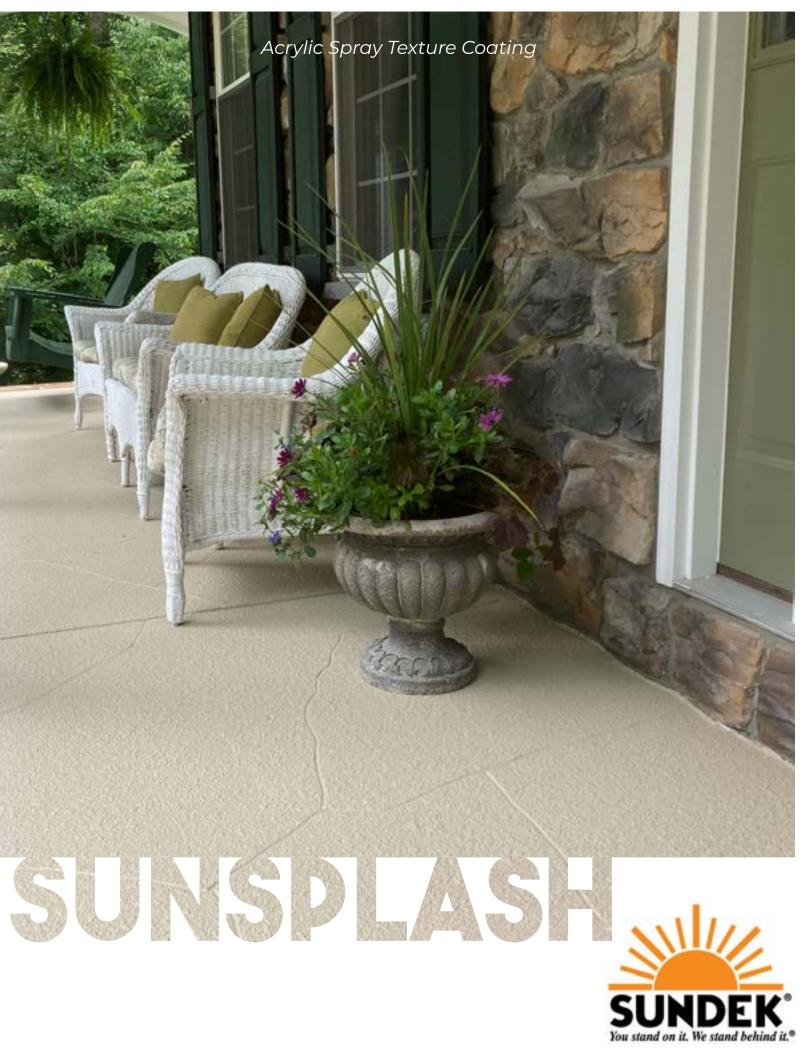

## You stand on it.

SunSplash is similar to SUNDEK's Classic Texture system, except this spray coating is not "knocked down," creating an orange peel-like texture. It is an affordable solution to transform plain, damaged, or worn out concrete without tearing it out.

SunSplash provides a safe, functional, durable, and attractive coating. With a wide range of colors and design effects, you can get a custom coating that compliments and enhances the surroundings.

## SUNDEK's SunSplash

is an economical decorative coating that covers plain concrete and compliments the surroundings. From a simple, solid texture to a custom design that stands out, you'll get a surface that is safe to walk on without needing to replace any concrete.