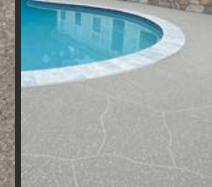

## You stand on it.

SunSplash is similar to SUNDEK's Classic Texture system, except this spray coating is not "knocked down," creating an orange peel-like texture. It is an affordable solution to transform plain, damaged, or worn out concrete without tearing it out.

SunSplash provides a safe, functional, durable, and attractive coating. With a wide range of colors and design effects, you can get a custom coating that compliments and enhances the surroundings.

## SUNDEK's SunSplash

is an economical decorative coating that covers plain concrete and compliments the surroundings. From a simple, solid texture to a custom design that stands out, you'll get a surface that is safe to walk on without needing to replace any concrete.

Aggregate Effects

Custom Scoreline

Color Bands

Sport Courts

**Tile Patterns** 

, and environmental pollutants gh-traffic areas ors available

Masonry Effects

**Custom Designs**