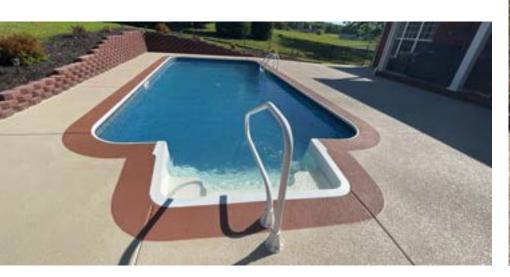

## You stand on it.

SunSplash is similar to SUNDEK's Classic Texture system, except this spray coating is not "knocked down," creating an orange peel-like texture. It is an affordable solution to transform plain, damaged, or worn out concrete without tearing it out.

SunSplash provides a safe, functional, durable, and attractive coating. With a wide range of colors and design effects, you can get a custom coating that compliments and enhances the surroundings.

## SUNDEK's SunSplash

is an economical decorative coating that covers plain concrete and compliments the surroundings. From a simple, solid texture to a custom design that stands out, you'll get a surface that is safe to walk on without needing to replace any concrete.