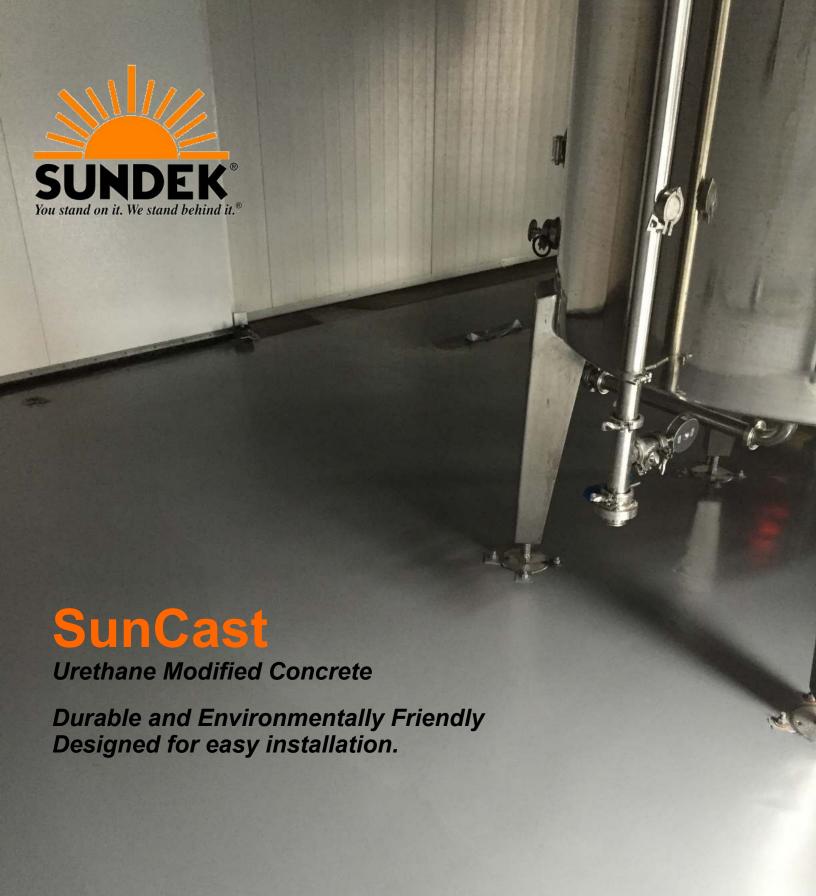

## SunCast Urethane Modified Concrete

**SunCast** is designed for use in the most demanding food and beverage processing areas where high resistance to impact, abrasion and chemical resistance to organic food acids is required.

**SunCast** is formulated with renewable raw materials and contains no VOCs, making it a viable option for environmentally friendly projects. It offers exceptional thermal shock resistance and is available with an anti-microbial additive to inhibit the growth of bacteria and microorganisms.

Not only is **SunCast** durable and environmentally friendly, but it was also designed to address limited work-time. This is a common industry problem that often occurs during the installation of polyurethane concretes. In response to this, we developed 2 formulations of **SunCast**. Our Fast Cure formulation was designed for installations that require a quick turnaround. Our Regular Cure formulation offers more work -time and a slower set time which equates to a much easier installation and better overall aesthetics of your finished flooring system.