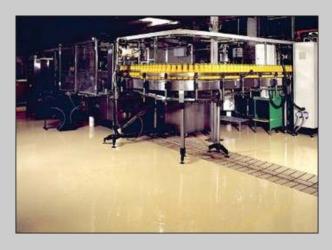

### **SunCast** is perfect for:

- Food & Beverage Processing Areas
- Commercial Kitchens
- Pharmaceutical Facilities
- Breweries
- Meat and Fish Processing Plants
- Dairy Processing Plant
- Commercial Applications
- ...Anywhere you have concrete!

### **Benefits of Urethane Mortar vs. Epoxy**

The physical properties of urethane mortar systems are far superior to that of epoxy systems when it comes to specific applications such as heavy-duty industrial food processing, pharmaceutical manufacturing facilities, breweries or meat, fish and dairy processing plants. Below is a list of attributes where urethane mortar excels over epoxy.