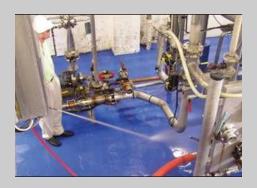

#### **SunCast CM**

A heavy duty urethane mortar that is designed for troweling cove. SunCast CM can withstand extreme physical and chemical abuse including steam cleaning and heavy impact. The outstanding chemical resistance of SunCast CM is well suited for areas exposed to strong acids, alkali, hot oils, animal fat and most solvents.

#### **SunCast TG System**

SunCast TG is a heavy duty trowel applied urethane mortar that is designed to resurface badly deteriorated concrete and withstand extreme physical and chemical abuse including steam cleaning, steel wheeled carts and heavy impact. SunCast TG has outstanding chemical resistance to most solvents and is perfect for areas exposed to strong acids, alkali, hot oils and animal fat.