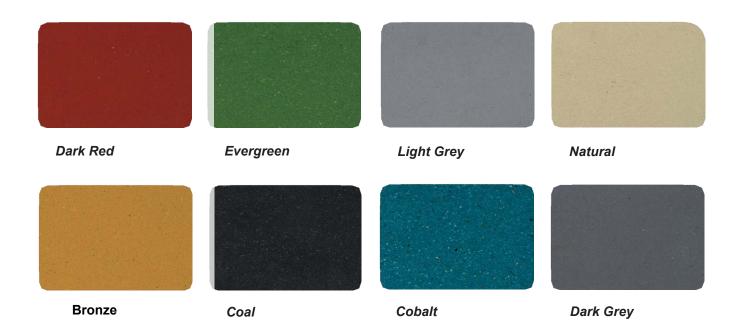

ethane slurry that is broadcast with colored quartz. This system is designed to resurface concrete and withstand physical and chemical abuse, including, but not limited to high abrasion and impact. It also has outstanding chemical resistance. SunCast SL-B produces a textured surface ideal for wet environments. The use of blended color quartz offers improved esthetics.

#### **SunCast TG System**

SunCast TG is a heavy duty trowel applied urethane mortar that is designed to resurface badly deteriorated concrete and withstand extreme physical and chemical abuse including steam cleaning, steel wheeled carts and heavy impact. SunCast TG has outstanding chemical resistance to most solvents and is perfect for areas exposed to strong acids, alkali, hot oils and animal fat.

# **SunCast Colors**



### **SunCast** is perfect for:

- Food & Beverage Processing Areas
- Commercial Kitchens
- Pharmaceutical Facilities
- Breweries
- Meat and Fish Processing Plants
- Dairy Processing Plant
- Commercial Applications
- ...Anywhere you have concrete!