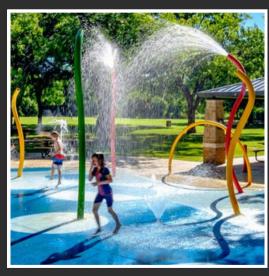

## **SAFE & FUNCTIONAL WITH CUSTOM DESIGNS!**

Decorative concrete overlays provide much more than a beautiful concrete surface! SUNDEK's Classic Texture system features slip-resistance, heat reflection, and a comfortable surface to walk on barefoot.

## **Slip-Resistant Texture**

Classic Texture is an acrylic system that is sprayed onto a surface and "knocked" down with a trowel's edge.

The varied texture makes the surface less slippery than plain concrete.

### **Cooler Surface**

The varied texture means feet aren't flat against the surface at any time, providing a comfortable, safe, and cooler surface.

Lighter colors reflect heat instead of absorbing it. Check out our SRI values! Classic Texture surfaces are generally cooler than plain concrete.