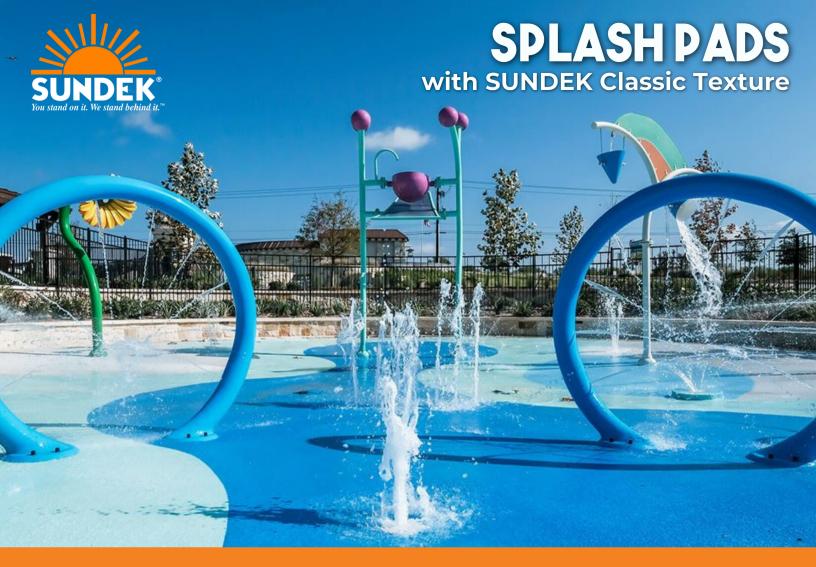

## **SAFE & FUNCTIONAL WITH CUSTOM DESIGNS!**

Decorative concrete overlays provide much more than a beautiful concrete surface! SUNDEK's Classic Texture system features slip-resistance, heat reflection, and a comfortable surface to walk on barefoot.

## **Slip-Resistant Texture**

Classic Texture is an acrylic system that is sprayed onto a surface and "knocked" down with a trowel's edge.

The varied texture makes the surface less slippery than plain concrete.

### **Cooler Surface**

The varied texture means feet aren't flat against the surface at any time, providing a comfortable, safe, and cooler surface.

Lighter colors reflect heat instead of absorbing it. Check out our SRI values! Classic Texture surfaces are generally cooler than plain concrete.