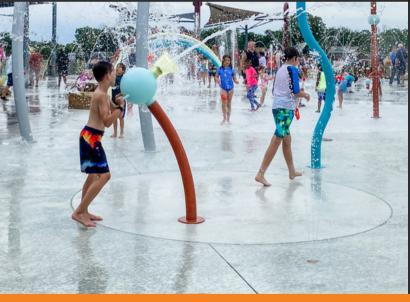

## **SAFE & FUNCTIONAL WITH CUSTOM DESIGNS!**

Decorative concrete overlays provide much more than a beautiful concrete surface! SUNDEK's Classic Texture system features slip-resistance, heat reflection, and a comfortable surface to walk on barefoot.

## **Slip-Resistant Texture**

Classic Texture is an acrylic system that is sprayed onto a surface and "knocked" down with a trowel's edge.

The varied texture makes the surface less slippery than plain concrete.