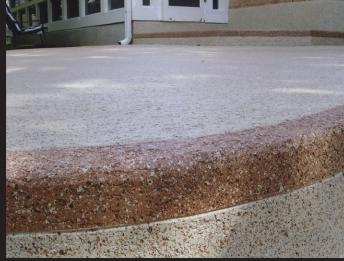

### **Aggregate Effects**

Aggregate Effects are the result of spraying multiple speckles of different colors to emulate the look of washed aggregate concrete. This effect helps camouflage the SUNDEK surface from the outdoor elements & adds character.

Aggregate Effects can be applied over our SUNDEK Classic Texture, SunSplash, SunSand, and SunColor systems.