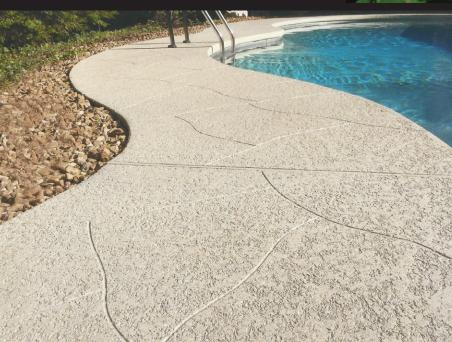

### **Aggregate Effects**

Aggregate Effects are the result of spraying multiple speckles of different colors to emulate the look of washed aggregate concrete. This effect helps camouflage the SUNDEK surface from the outdoor elements & adds character.

Aggregate Effects can be applied over our SUNDEK Classic Texture, SunSplash, SunSand, and SunColor systems.