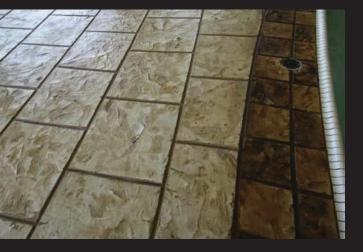

## **Masonry Patterns**

Masonry patterns incorporate a brick, stone or tile pattern into any of our decorative concrete overlays. Personalize your project further by selecting a pattern to bring your SUNDEK masterpiece to the next level.