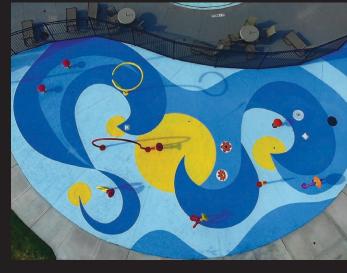

#### **Custom Designs**

We are able to incorporate a custom design or logo into your SUNDEK to help elevate your style & vision. We are your single point of contact for all your concrete resurfacing, design expertise and restoration needs.