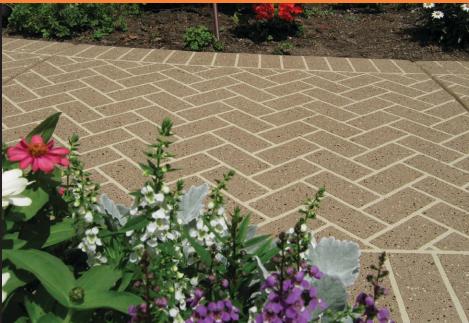

## **Masonry Patterns**

Masonry patterns incorporate a brick, stone or tile pattern into any of our decorative concrete overlays. Personalize your project further by selecting a pattern to bring your SUNDEK masterpiece to the next level.