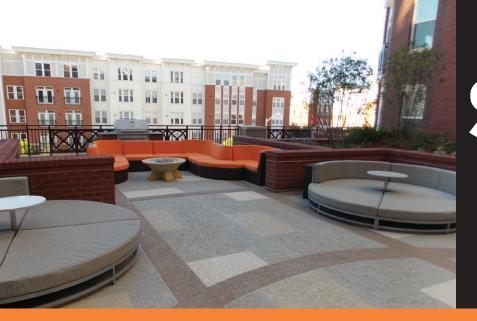

# **SOLUTIONS BY DESIGN**







### **Aggregate Effects**

Aggregate Effects are the result of spraying multiple speckles of different colors to emulate the look of washed aggregate concrete. This effect helps camouflage the SUNDEK surface from the outdoor elements & adds character.

Aggregate Effects can be applied over our SUNDEK Classic Texture, SunSplash, SunSand, and SunColor systems.





## **Masonry Patterns**

Masonry patterns incorporate a brick, stone or tile pattern into any of our decorative concrete overlays. Personalize your project further by selecting a pattern to bring your SUNDEK masterpiece to the next level.

#### **Custom Designs**

We are able to incorporate a custom design or logo into your SUNDEK to help elevate your style & vision. We are your single point of