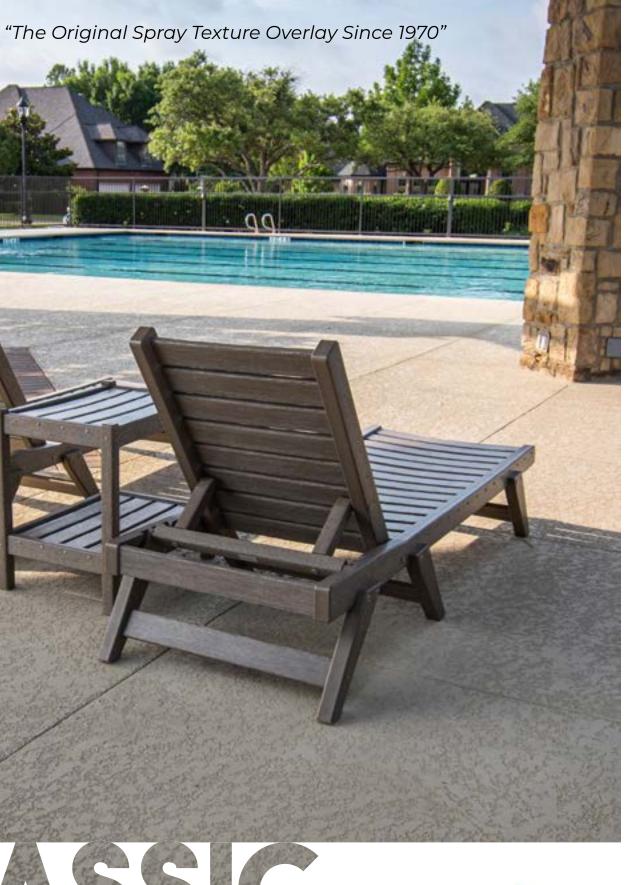

## You stand on it.

Classic Texture extends the life of your concrete, providing both beauty and strength without breaking the bank.

SUNDEK transforms your vision into a reality with colors, textures, and design. You can transform your space into a personalized masterpiece that reflects your unique style. Our slip-resistant texture makes your space safer for everyone, and is perfect for high-traffic areas.

Experience a cooler surface than traditional concrete, keeping your outdoor spaces comfortable even in the heat. Classic Texture is perfect for patios, pool decks, walkways, and anywhere else you have concrete.

## **SUNDEK's Classic Texture**

is sprayed on the surface then "knocked" down with a trowel's edge. The varying degrees of texture produce a comfortable walking surface with a timeless design.

A personalized, safe, and easy to maintain surface allows you to live in the moment worry-free.