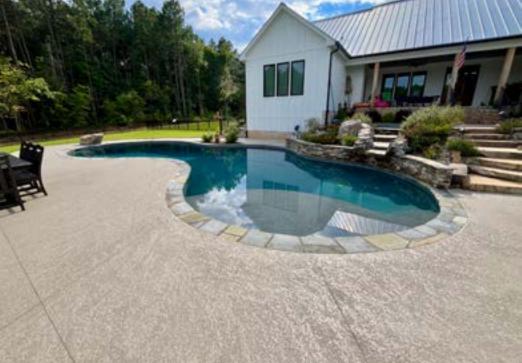

## You stand on it.

Classic Texture extends the life of your concrete, providing both beauty and strength without breaking the bank.

SUNDEK transforms your vision into a reality with colors, textures, and design. You can transform your space into a personalized masterpiece that reflects your unique style. Our slip-resistant texture makes your space safer for everyone, and is perfect for high-traffic areas.

Experience a cooler surface than traditional concrete, keeping your outdoor spaces comfortable even in the heat. Classic Texture is perfect for patios, pool decks, walkways, and anywhere else you have concrete.