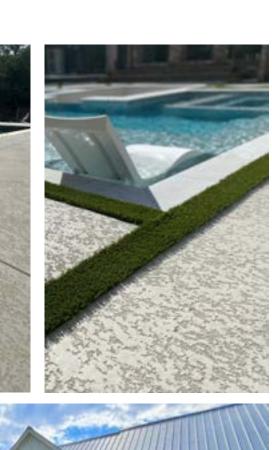

## **SUNDEK's Classic Texture**

is sprayed on the surface then "knocked" down with a trowel's edge. The varying degrees of texture produce a comfortable walking surface with a timeless design.

A personalized, safe, and easy to maintain surface allows you to live in the moment worry-free.