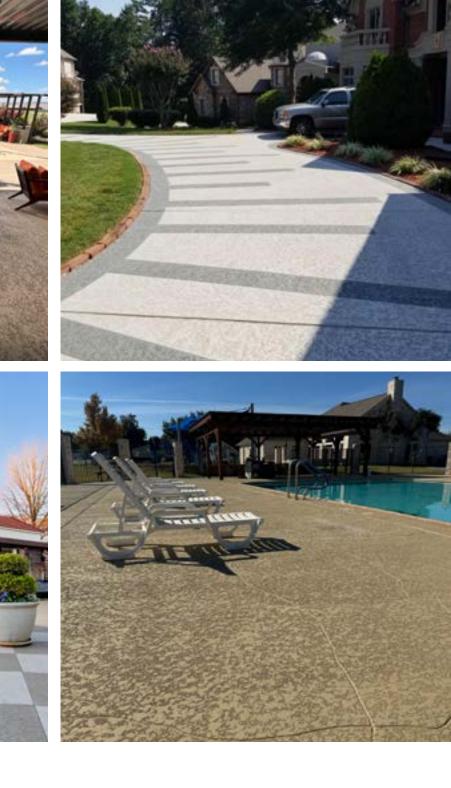

## You stand on it.

Classic Texture extends the life of your concrete, providing both beauty and strength without breaking the bank.

SUNDEK transforms your vision into a reality with colors, textures, and design. You can transform your space into a personalized masterpiece that reflects your unique style. Our slip-resistant texture makes your space safer for everyone, and is perfect for high-traffic areas.

Experience a cooler surface than traditional concrete, keeping your outdoor spaces comfortable even in the heat. Classic Texture is perfect for patios, pool decks, walkways, and anywhere else you have concrete.

## **SUNDEK's Classic Texture**

is sprayed on the surface then "knocked" down with a trowel's edge. The varying degrees of texture produce a comfortable walking surface with a timeless design.

A personalized, safe, and easy to maintain surface allows you to live in the moment worry-free.

Safety First: slip-resistant texture that is perfect for high-traffic areas
Simple Care: non-porous acrylic finish coat that stays cleaner and lasts longer
Cool Comfort: cooler surface than traditional concrete even in the heat
Longevity Redefined: extend the life of your concrete to look great for years
Smart Investment: one of the most econimical options on the market
Creative Freedom: wide variety of design effects available to reflect your style