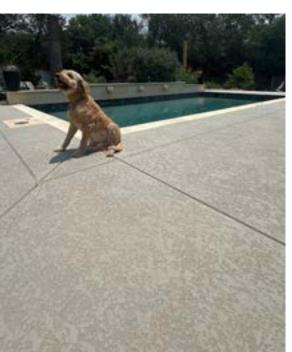

## You stand on it.

Classic Texture extends the life of your concrete, providing both beauty and strength without breaking the bank.

SUNDEK transforms your vision into a reality with colors, textures, and design. You can transform your space into a personalized masterpiece that reflects your unique style. Our slip-resistant texture makes your space safer for everyone, and is perfect for high-traffic areas.

Experience a cooler surface than traditional concrete, keeping your outdoor spaces comfortable even in the heat. Classic Texture is perfect for patios, pool decks, walkways, and anywhere else you have concrete.