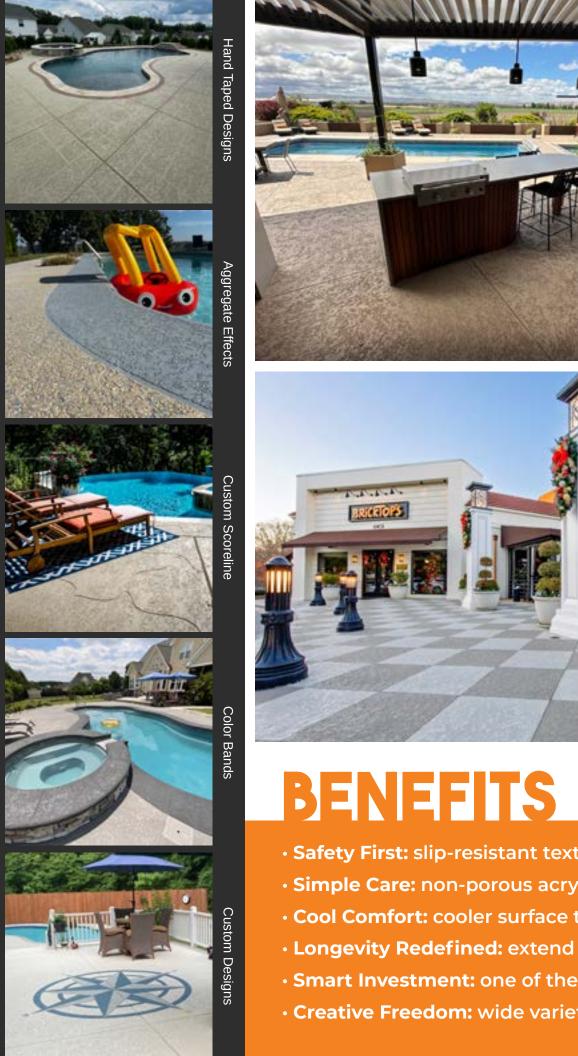

Safety First: slip-resistant texture that is perfect for high-traffic areas
Simple Care: non-porous acrylic finish coat that stays cleaner and lasts longer
Cool Comfort: cooler surface than traditional concrete even in the heat
Longevity Redefined: extend the life of your concrete to look great for years
Smart Investment: one of the most econimical options on the market
Creative Freedom: wide variety of design effects available to reflect your style