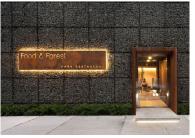

## VERTICAL SURFACES DESIGN

SUNDEK

of our decorative concrete

Why settle for ordinary? Transform retaining walls, planters and walls with one of our decorative concrete finishes for a unique, artistic interpretation. Mimic wood, stone or brick with one of Sundek's specialty finishes or select the perfect combination of texture, pattern, and color. The only limitation is your imagination – we can do the rest.

## **Products**









Signage

Trellis systems

## **Materials**









Stainless steel

Corten steel

Wood

Fiber concrete

## **Available Colors\***









Buffalo

Whiskey

Penny

Coal

Solutions by Design: We offer custom designs, styles, and colors.