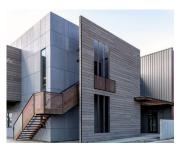

## VERTICAL SURFACES DESIGN

SUNDEK

of our decorative concrete

Why settle for ordinary? Transform retaining walls, planters and walls with one of our decorative concrete finishes for a unique, artistic interpretation. Mimic wood, stone or brick with one of Sundek's specialty finishes or select the perfect combination of texture, pattern, and color. The only limitation is your imagination – we can do the rest.

## **Products**









Signage

Trellis systems

## **Materials**









Stainless steel

Corten steel

Wood

Fiber concrete

## **Available Colors\***









Buffalo

Whiskey

Penny

Coal

Solutions by Design: We offer custom designs, styles, and colors.