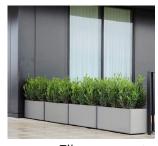

## VERTICAL SURFACES DESIGN

SUNDEK

of our decorative concrete

Why settle for ordinary? Transform retaining walls, planters and walls with one of our decorative concrete finishes for a unique, artistic interpretation. Mimic wood, stone or brick with one of Sundek's specialty finishes or select the perfect combination of texture, pattern, and color. The only limitation is your imagination – we can do the rest.