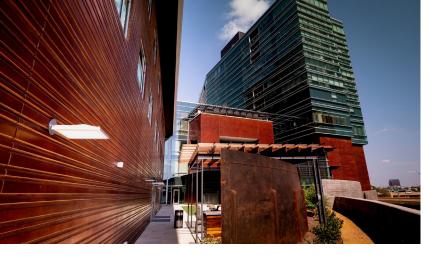

## VERTICAL SURFACES DESIGN

SUNDEK

of our decorative concrete

Why settle for ordinary? Transform retaining walls, planters and walls with one of our decorative concrete finishes for a unique, artistic interpretation. Mimic wood, stone or brick with one of Sundek's specialty finishes or select the perfect combination of texture, pattern, and color. The only limitation is your imagination – we can do the rest.