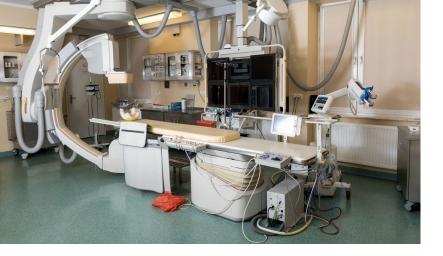

# **HEALTHCARE** DESIGN

When durability and sanitization are a priority you can rely on Sundek to meet your flooring needs. A sealed decorative concrete floor is non-porous and resistant to harsh chemicals and abrasion making it suitable for every space within your healthcare facility from the lobby and waiting rooms to the operating theaters and laboratories.