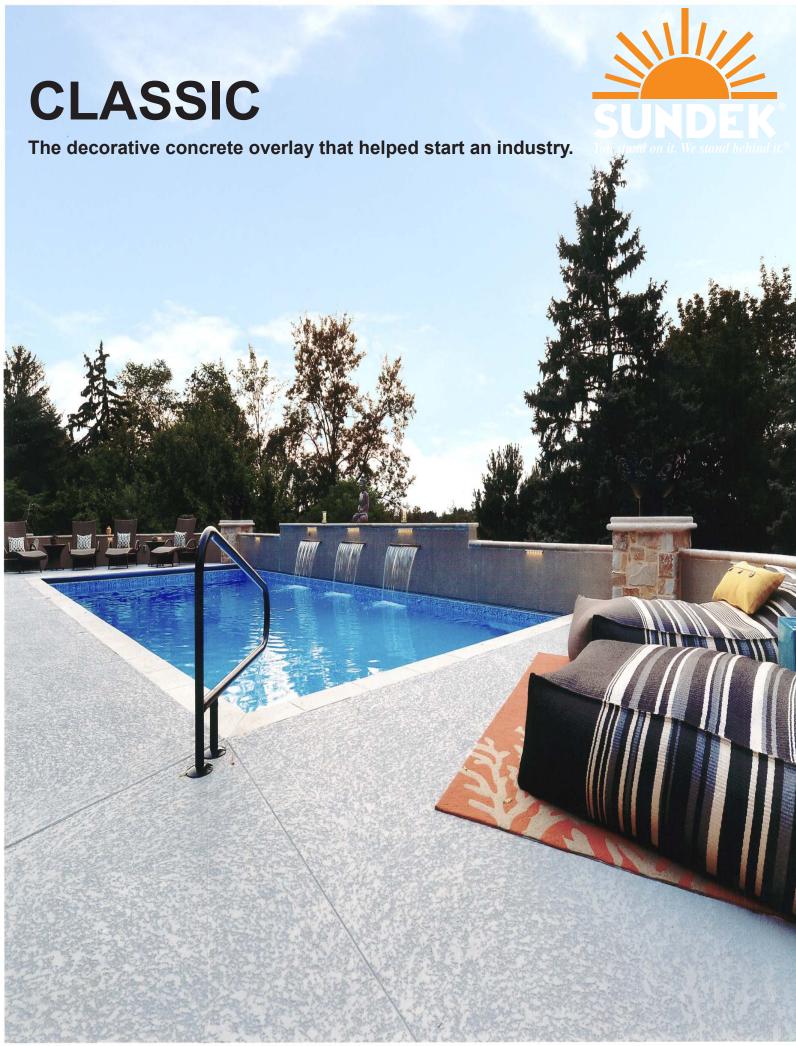

## **SUNDEK CLASSIC** texture has been saving & beautifying concrete surfaces since 1970!

CLASSIC - Acrylic terbase spray texture ecorative concrete system.

With its 17 standard colors, **SUNDEK Classic texture has** been a staple around America's homes since 1970.

CLASSIC - texture is widely accepted by architects, major commercial properties, military installations and homeowners due to some of the following benefits:

- **Slip-resistant** texture insures a safe environment under all types of conditions.
- The non-porous acrylic finish coat keeps dirt, oils & chemicals from penetrating the coating resulting in reduced time and money spent on maintenance.
- The varying degrees of texture in the CLASSIC system produce a comfortable walking surface to the bare foot...cooler than concrete, brick or tile.
- One of the most economical & durable decorative concrete coatings available.
- 3-5 step process allows for a variety of design effects while providing a consistent chemical bond with the concrete and each step applied.