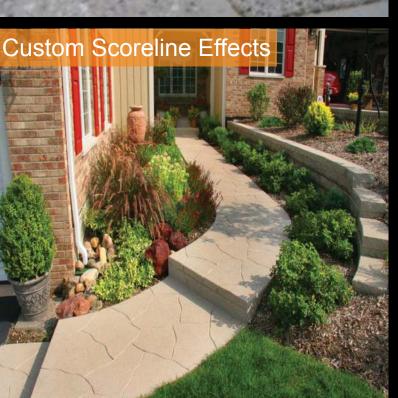

## **SUNDEK CLASSIC** texture has been saving & beautifying concrete surfaces since 1970!

CLASSIC - Acrylic terbase spray texture ecorative concrete system.

With its 17 standard colors, **SUNDEK Classic texture has** been a staple around America's homes since 1970.

CLASSIC - texture is widely accepted by architects, major commercial properties, military installations and homeowners due to some of the following benefits:

- **Slip-resistant** texture insures a safe environment under all types of conditions.
- The non-porous acrylic finish coat keeps dirt, oils & chemicals from penetrating the coating resulting in reduced time and money spent on maintenance.
- The varying degrees of texture in the CLASSIC system produce a comfortable walking surface to the bare foot...cooler than concrete, brick or tile.
- One of the most economical & durable decorative concrete coatings available.
- 3-5 step process allows for a variety of design effects while providing a consistent chemical bond with the concrete and each step applied.