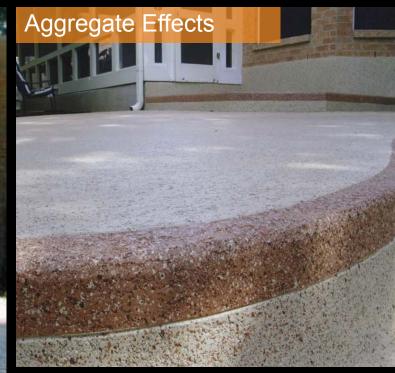

## **SUNDEK CLASSIC** texture has been saving & beautifying concrete surfaces since 1970!

CLASSIC - Acrylic terbase spray texture ecorative concrete system.

With its 17 standard colors, **SUNDEK Classic texture has** been a staple around America's homes since 1970.

CLASSIC - texture is widely accepted by architects, major commercial properties, military installations and homeowners due to some of the following benefits:

- **Slip-resistant** texture insures a safe environment under all types of conditions.
- The non-porous acrylic finish coat keeps dirt, oils & chemicals from penetrating the coating resulting in reduced time and money spent on maintenance.
- The varying degrees of texture in the CLASSIC system produce a comfortable walking surface to the bare foot...cooler than concrete, brick or tile.
- One of the most economical & durable decorative concrete coatings available.
- 3-5 step process allows for a variety of design effects while providing a consistent chemical bond with the concrete and each step applied.