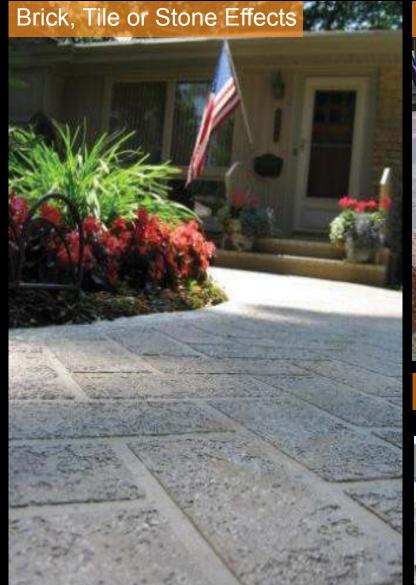

## **SUNDEK CLASSIC** texture has been saving & beautifying concrete surfaces since 1970!

CLASSIC - Acrylic terbase spray texture ecorative concrete system.

With its 17 standard colors, **SUNDEK Classic texture has** been a staple around America's homes since 1970.

CLASSIC - texture is widely accepted by architects, major commercial properties, military installations and homeowners due to some of the following benefits:

- **Slip-resistant** texture insures a safe environment under all types of conditions.
- The non-porous acrylic finish coat keeps dirt, oils & chemicals from penetrating the coating resulting in reduced time and money spent on maintenance.
- The varying degrees of texture in the CLASSIC system produce a comfortable walking surface to the bare foot...cooler than concrete, brick or tile.
- One of the most economical & durable decorative concrete coatings available.
- 3-5 step process allows for a variety of design effects while providing a consistent chemical bond with the concrete and each step applied.