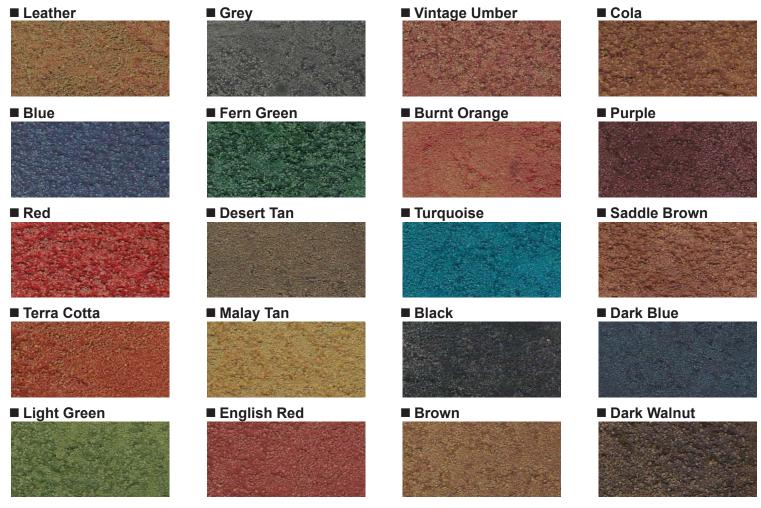

## SunStain SunDye Exterior

<sup>\*</sup> Colors shown are approximate. Colors will vary depending on substrate color and amount of material applied.

## **Description & Key Benefits:**

sunder offers 20 Sunder Exterior colors ranging from rich earth tones to vibrant, vivid color. Sunder Exterior is a translucent, UV stable dye, formulated using color that is subsequently to penetrate exterior and interior cementitious surfaces. These fast & affordable dyes are solvent soluble and can be used with our **SUNDEK** overlay systems as well as a stand alone coloring system on existing, plain, or stamped concrete.